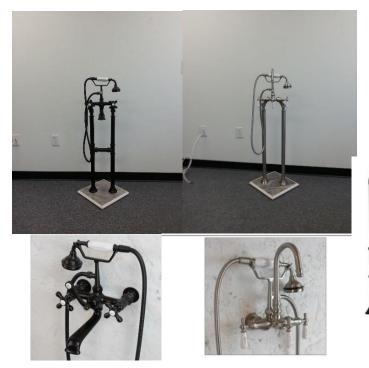

| Faucets; Floor Mounted / Wall Mounted |         |         |         |                             |
|---------------------------------------|---------|---------|---------|-----------------------------|
|                                       | Chrome  | BN      | ORB     |                             |
| ICS Edwardian Faucet                  | \$900   | \$1,000 | \$1,100 | No Rough Required           |
| ICS Victorian Faucet                  | \$1,000 | \$1,100 | \$1,200 | No rough required           |
| Moen Weymouth Twin Lever              | \$4,200 | \$5,800 | N/A     | with TS50200 Rough & stands |